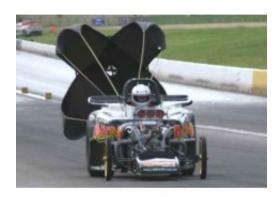

## Sportsman Parachute 130-180mph (DJ851252

DJ Safety manufactures these parachutes with the sportsman racer in mind. They are made from a very strong long lasting material that can take the beating of going round after round as common within the sportsman ranks.

The chutes are a 12ft crossform design with eight canopy lines. They are designed to be used for vehicles reaching up to 180mph.

Parachutes come ready for racing, complete with Pilot Chute, Black chute pack and Safety flag/pin. Available in a variety of colours.

Also shown above with optional Silver pack. See replacement packs.