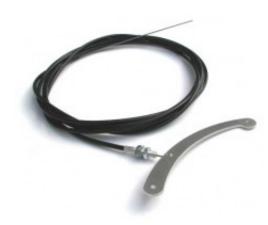

## **Description**

DJ Safety Chute Release Cable (DJ852200)

DJ Safety produces this handy universal chute release cable and lever that will suit any chute and vehicle. Made from a solid core wire with a protective outer cover and utilising a positive threaded bulkhead for mounting.

The lever is a curved handle with a unique attachment which allows the lever to be used either way depending on the direction of the cable.

Cable is 13ft or 4 metres long and can be shortened to the desired length.