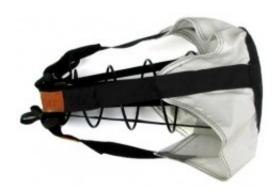

## **Description**

DJ Safety Pilot Chute (DJ852809)

DJ Safety pilot chutes are built tough to take the beating that every pilot chute endures. They start with a powdercoated compression spring and are finished with a nylon chute and straps with leather reinforcing on all of the wear points.

The bridle line is sold as a seperate item, check your old one as you may be able to use that.

The DJ Pilot Chute can be used with DJ, Simpson, Deist and Impact chutes also.

| Part Number | Description                       |
|-------------|-----------------------------------|
| DJ852809    | Pilot Chute to suit all DJ Chutes |