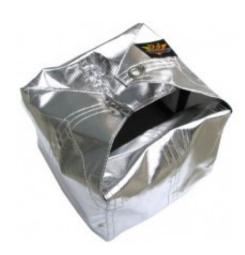

## DJ Safety Sliver Chute Packs

**Description** 

**DJ Safety Sliver Chute Packs** (*DJ852997*)

DJ Safety Silver chute packs are built from aluminised kevlar to give great protection to the parachute in a fire. The silver pack also gives a professional look to any car.

Available in two sizes as listed below. Comes with pack and alloy base.

The DJ Chute pack can be used with DJ, Simpson, Deist, Impact and other chutes also. Check the size of your pack to compare.

| Part Number | Description                    |
|-------------|--------------------------------|
| DJ852996    | Silver Chute Pack 9" x 9" x 5" |
| DJ852997    | Silver Chute Pack 9" x 9" x 7" |