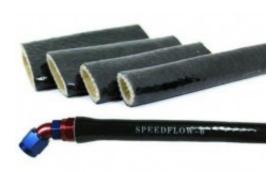

## **Short Description**

Speedflow Firesleeve

## **Description**

Speedflow's Firesleeve is manufactured from high bulk braided fiberglass sleeving and coated with a custom compounded black silicone rubber to protect and extend the life of hoses, cables and wires by forming a protective barrier in areas of extreme heat. Speedflow has sized this to fit tightly over our hose but will fit other hoses with similar outside diameters. Each size is marked with the Speedflow name and a dash size for easy identification that can easily be removed for a clean look available in several in sizes -4 to -16.