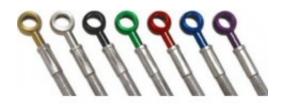

## **Description**

With each of our custom brake hoses we can supply a range of banjo's in,

- Standard Stainless Steel
- Black
- Blue
- Gold
- Green
- Purple
- Red

As well as standard stainless steel male and female end nuts.