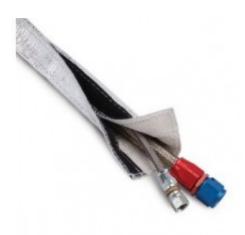

## **Description**

Heat Shroud is made from a high temperature rated glass fibre fabric with an aluminised outer facing. Same as Heat Sheath

but with the added convenience of hook & loop closure design along the open edges. Without the need of removing one end

| of connected wires, cables and hoses, simply wrap Heat Shroud around whatever needs protection and close edges. |
|-----------------------------------------------------------------------------------------------------------------|
|                                                                                                                 |
|                                                                                                                 |