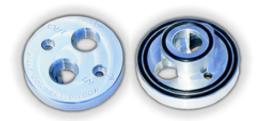

## **Description**

Clear View Filtration block adaptors are machined out of high grade billet aluminium and clear anodised for better protection.

These block adaptors are a high flow design for high pressure and high volume oil systems for today's performance and race engines and have been designed so they will not restrict the flow of oil.

Chevy block adaptors have a directional arrow that points to the front of the engine, it lines up the outlet in the block with the outlet opening in the block adaptor for the best oil flow.